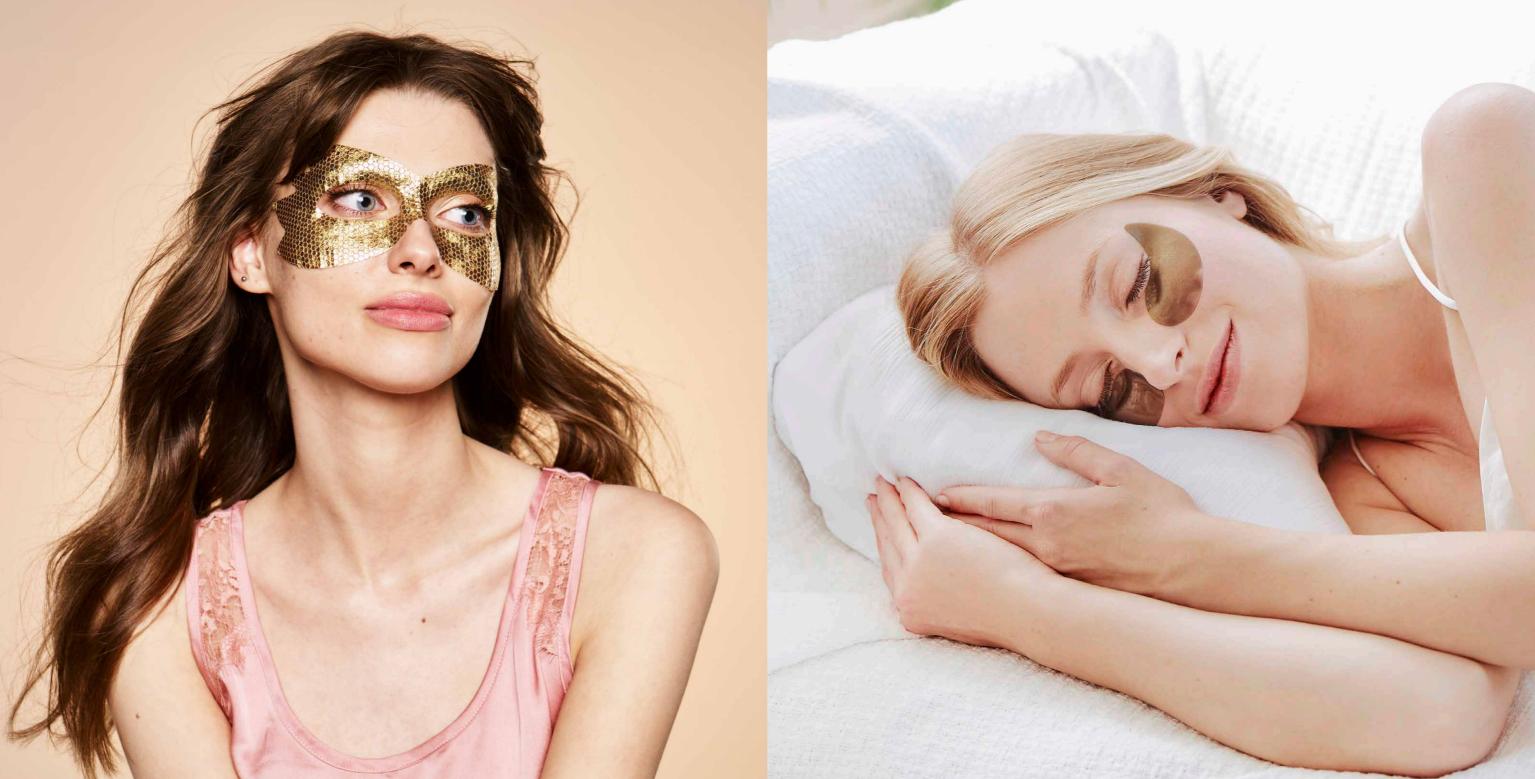

### **Intensive Night Regenerating Pads**

with Pearl Extract and Snail Mucus

Use your sleep for the intensive regeneration of the skin around the eyes. At night, the body produces a hormone responsible for regeneration, and effective skin cell work begins, which allow for quicker and more efficient absorption.

### Effects confirmed by tests\*

- upon waking up, the skin is radiant, 93% luminous, perfectly moisturised, and regenerated
- 80% reduction in visible signs of ageing
- 80% puffiness-reduction effect
- reduction in the visibility of bags under 73% the eyes

### Ingredients

Snail Mucus - a source of valuable ingredients, such as allantoin, glycolic acid, vitamins, and polysaccharides. Thanks to them, the ESSENCE+ overnight eye pads moisturise and regenerate the skin, improving its elasticity.