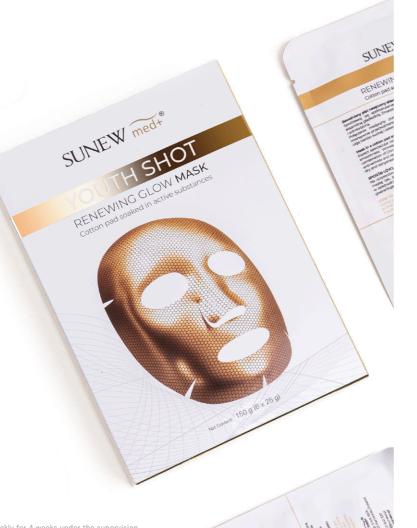

# Youth shot

Regeneration + Glow

Expect a spectacular effect! The skin dazzles with velvety smoothness after the very first application.

### Effects confirmed by tests\*

- 100% skin rejuvenation and firming effects
- 100% velvety skin smoothness
- 100% even skin tone
- 93% skin hydration

#### Ingredients

Acetyl Hexapeptide-8 - relaxes skin tension and prevents the formation of expression lines. It stimulates the skin cells to produce collagen.

Ginkgo Biloba Leaf Extract - protects cells from the harmful impact of free radicals and UV radiation, slowing down the skin's ageing process.

Ginseng Root Extract - has antioxidant, revitalising, regenerating, blood circulationimproving properties which support skin renewal.

Hydrolysed Hibiscus Seed Extract a powerful antioxidant with soothing properties. It reduces the muscle cell contractions which cause the formation of expression lines.