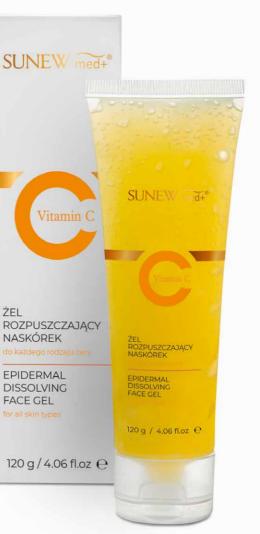

### **Epidermal Dissolving Gel with Vitamin C** For all Skin Types

A revolutionary product that smooths your skin in just 1 minute, giving it a radiant look.

#### Effects confirmed by tests\*

|   | -  | - |
|---|----|---|
|   |    | Г |
| 1 | )  | ι |
| - | 7. | - |

| 100% | immediate skin smoothening effect |
|------|-----------------------------------|
| 100% | healthy and radiant look          |
| 93%  | younger-looking skin              |
| 93%  | luminous skin                     |

#### Ingredients

Vitamin C – an antioxidant which slows down the skin's ageing process and lightens any discoloration.

Petitgrain Oil – produced from the leaves and young shoots of bitter orange. It has firming, astringent, and rejuvenating effects.

Hydrolysed Corn Starch Extract - increases the water content in the stratum corneum. The skin becomes moisturised, firm, and more elastic.

Olive Oil – nourishes the skin by leaving a protective film on its surface, improves blood circulation in the skin, strengthens the epidermis barrier, regenerates, and moisturises.