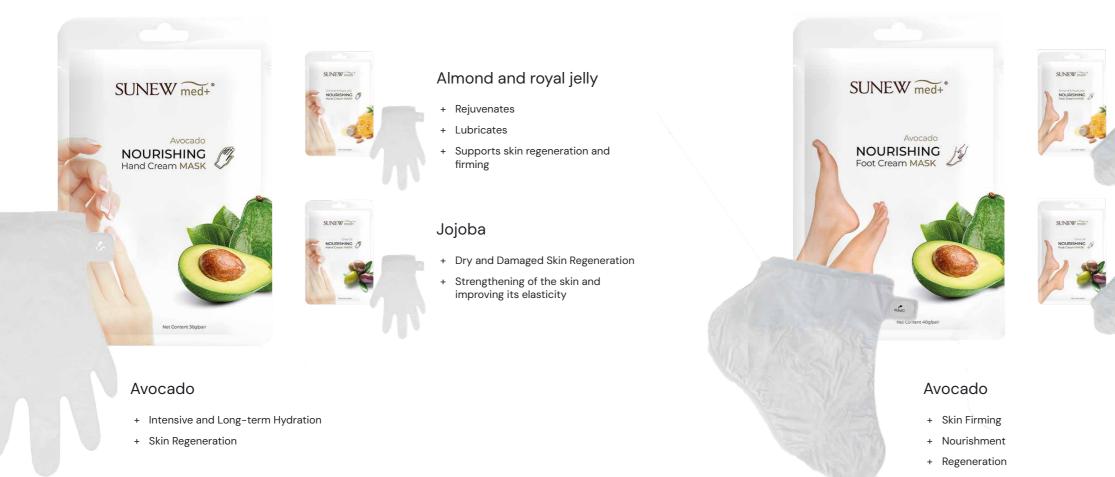

### Hand care

Hand mask gloves. They leave a thin film on the hands, which protects against water loss and the harmful impact of external factors.

### Foot care

Foot Mask Socks. They strengthen the epidermal barrier and inhibit water loss, having protective and moisturising effects.

### Almendra y jalea real

- + Regeneration
- + Smoothness

- + Lubrication
- + Soothing
- + Regeneration

SunewMed+ Sp.z.o.o. Premysłowa 16, 62-023 Żerniki Poland tel.: +48 501 641 337 biuro@sunew.pl www.sunew.pl