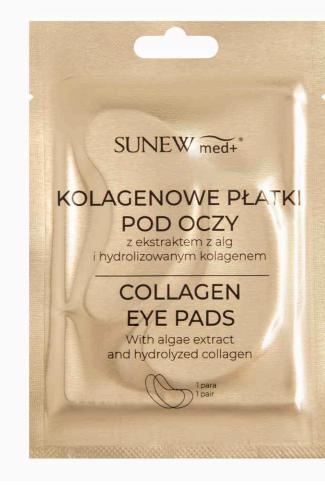

## **Collagen Eye Pads**

Intensely brightening and anti-wrinkle under eye pads. Moisturised and smoothed skin after just a few minutes.

#### Effects confirmed by tests\*

| 93% | elastic and firm skin                          |
|-----|------------------------------------------------|
| 93% | radiant and luminous skin                      |
| 87% | brightening of the dark circles under the eyes |

#### Ingredients

Collagen

Algae Extract

#### Sodium Hyaluronate

Enriched with gold – supports and enhances collagen absorption.