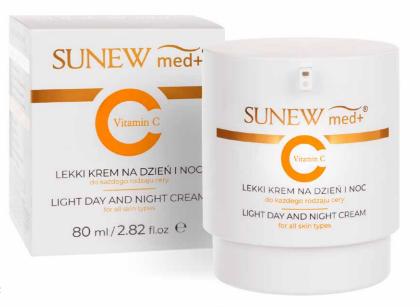

### Light Day and Night Cream with Vitamin C For all Skin Types

The light-textured cream is ideal to use as a makeup base. It lightens acne marks and sunspots, effectively protecting cells from ageing while stimulating their regeneration.

Effects confirmed by tests\*

| 93% | silky smooth skin |
|-----|-------------------|
| 87% | skin brightening  |
| 87% | skin regeneration |
| 86% | skin firming      |

Ingredients

Vitamin C - an antioxidant which slows down the skin's ageing process and lightens any discoloration.

Wheat Bran Extract - a source of biophenols which have an antioxidant effect and benefit the appearance of the skin.

Marigold Flower Extract - included in the formula of the light day and night cream with vitamin C 80 ml, soothing any irritation while having anti-inflammatory, bacteriostatic, and moisturising effects.

Alpha-Linolenic Acid - an Omega-3 fatty acid. Restores the lipid layer of the epidermis and regulates sebum production.