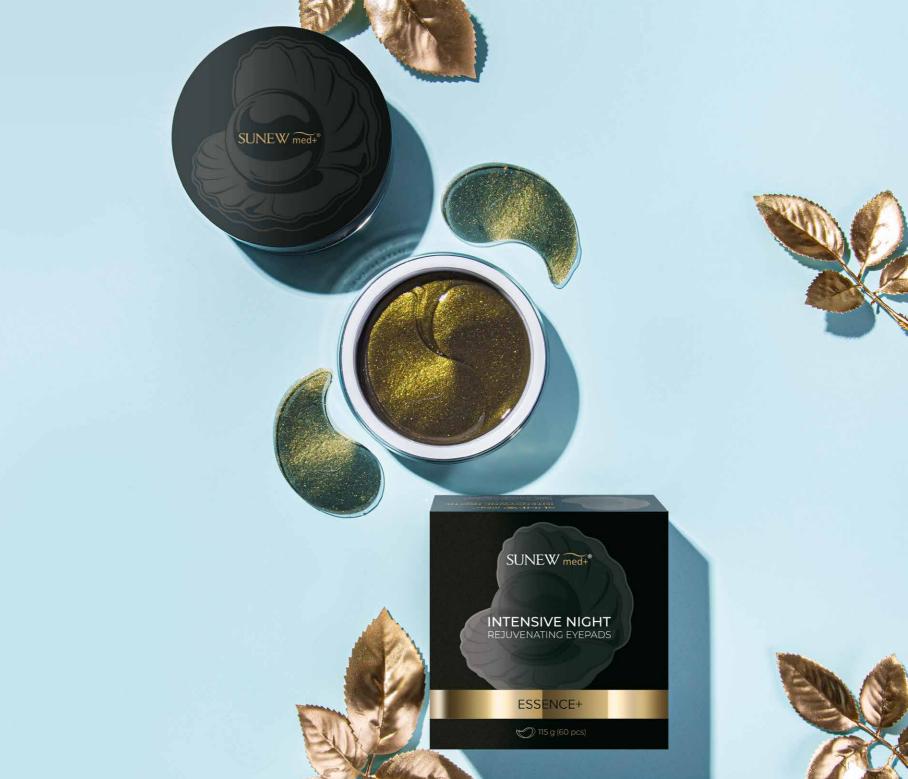

### **Intensive Night Regenerating Pads**

with Pearl Extract and Snail Mucus

Use your sleep for the intensive regeneration of the skin around the eyes. At night, the body produces a hormone responsible for regeneration, and effective skin cell work begins, which allow for quicker and more efficient absorption.

### Effects confirmed by tests\*

- upon waking up, the skin is radiant, 93% luminous, perfectly moisturised, and regenerated
- 80% reduction in visible signs of ageing
- 80% puffiness-reduction effect
- reduction in the visibility of bags under 73% the eyes

### Ingredients

Snail Mucus - a source of valuable ingredients, such as allantoin, glycolic acid, vitamins, and polysaccharides. Thanks to them, the ESSENCE+ overnight eye pads moisturise and regenerate the skin, improving its elasticity.

Centella Asiatica Extract - under eye pads for overnight use, rich in this ingredient, stimulate collagen synthesis, reducing puffiness and dark circles under the eyes.

Pearl Extract - contained in the black Sunewmed+ under eye pads, it is a source of minerals and microelements nourishing the skin.

Irish Moss Extract - has a cooling, moisturising, and antioedematous effects.