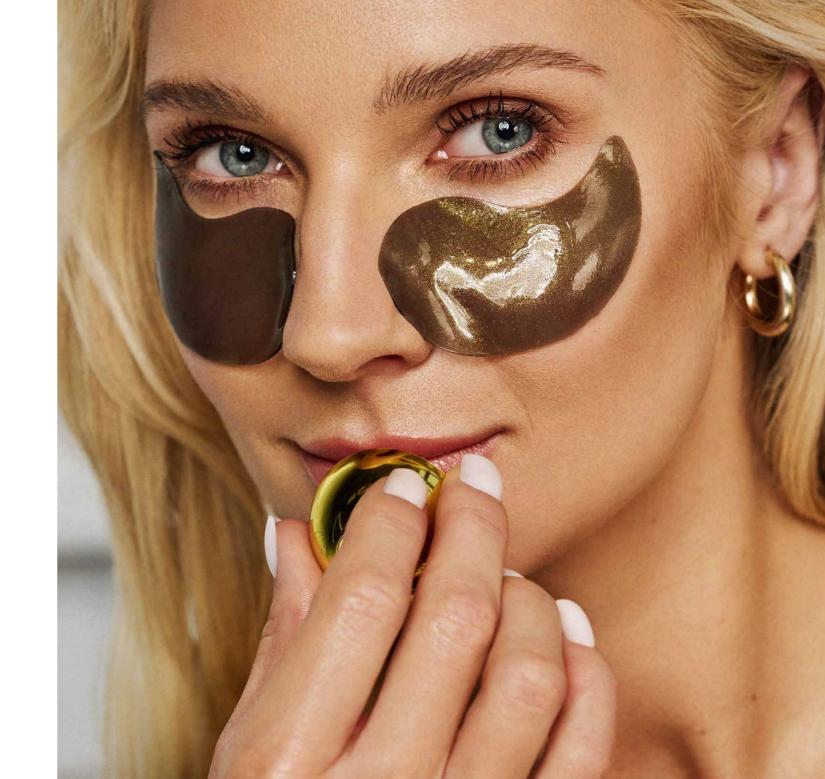

## **Collagen Eye Pads**

Intensely brightening and anti-wrinkle under eye pads. Moisturised and smoothed skin after just a few minutes.

#### Effects confirmed by tests\*

| 93% | elastic and firm skin                          |
|-----|------------------------------------------------|
| 93% | radiant and luminous skin                      |
| 87% | brightening of the dark circles under the eyes |

#### Ingredients

Collagen

Algae Extract

#### Sodium Hyaluronate

Enriched with gold – supports and enhances collagen absorption.