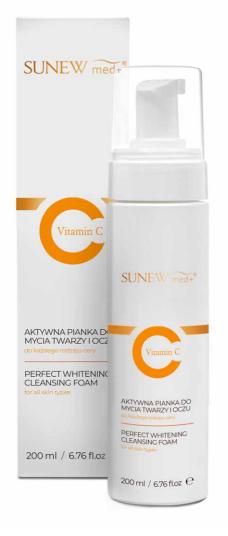

### Whitening Cleansing Foam for Face and Eyes with Vitamin C

### For all Skin Types

Enzymatic foam is the perfect combination of cleansing and care. Effectively removes impurities and the residues of UV filters without compromising the protective barrier of the skin.

### Effects confirmed by tests\*

- 100% smooth and perfectly clean skin 93% removal of even waterproof makeup
- 93% makeup removal without skin irritation

### Ingredients

Vitamin C - an antioxidant contained in the facial cleansing foam.

Bitter Orange (Neroli) Oil - has antiinflammatory, antibacterial, astringent, and toning effects. This ingredient of the whitening cleansing foam for face and eves is responsible for skin regeneration and the strengthening of blood vessels.