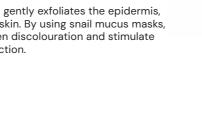

### Hybrid Mask with Peptides and Snail Mucus

Intensely rejuvenating and elasticising facial sheet mask. Highly advanced peptide compound used in the mask stimulates cells for renewal.

Effects confirmed by tests\*

| 93% | more hydrated, radiant, and healthier-looking skin |
|-----|----------------------------------------------------|
| 93% | skin firming                                       |
| 80% | younger-looking skin                               |
| 80% | less visible wrinkles                              |

#### Ingredients

**Collagen** – intensive anti-wrinkle and filling effects. Contained in the snail mucus mask, it rebuilds collagen fibres, leaving the skin firm and flexible.

Elastin - contributes to maintaining skin elasticity and prevents wrinkle formation. It is a popular ingredient, not only in the formula of snail mucus mask; this is why Sunewmed+ store offers many cosmetics which have it in their composition.

Allantoin - soothes irritation, supports the regeneration and rebuilding of the epidermis.

Glycolic Acid - gently exfoliates the epidermis, smoothing the skin. By using snail mucus masks, you can brighten discolouration and stimulate collagen production.